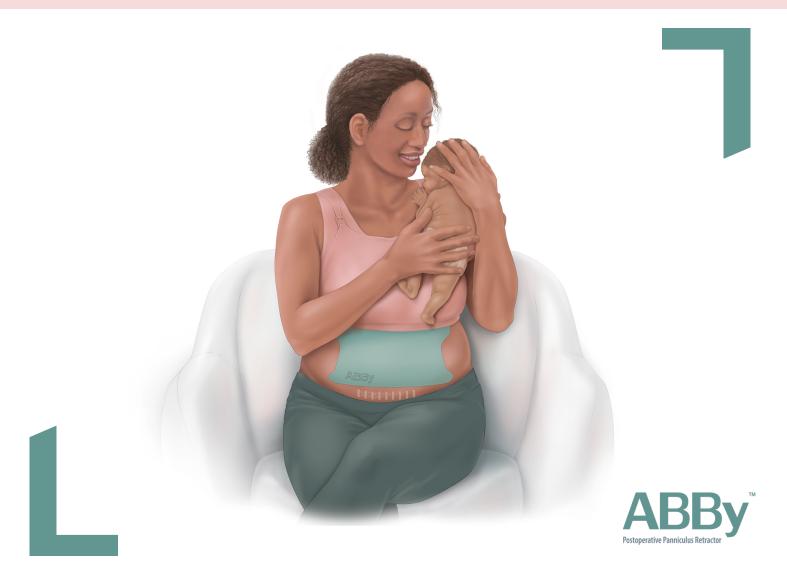

## ABBy<sup>™</sup> Postoperative panniculus retraction

OBSTETRICS, GYNAECOLOGY & NEONATAL A dignifying solution for all your C-section patients for up to 14 days post-surgery.

#### Postoperative retraction for all your C-Section patients

ABBy holds the pannus off the incision site and reduces the interference in the wound healing process.

- · Suitable for all BMIs, body shapes and types
- Can be applied by a single clinician and adjusted by the patient at home
- · Leave ABBy in place for up to 14-days post-op

#### **Patient Benefits**

- Preserves the patient's dignity during the 4<sup>th</sup> trimester
- Enables skin-to-skin contact
- · Does not interfere with breast feeding
- Can be adjusted and/or reapplied
- Can be worn while showering
- Gentle to the skin and hypoallergenic