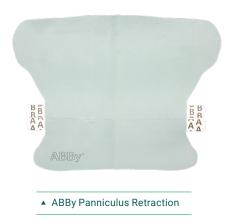

#### Postoperative retraction for all your C-Section patients

ABBy holds the pannus off the incision site and reduces the interference in the wound healing process.

- · Suitable for all BMIs, body shapes and types
- Can be applied by a single clinician and adjusted by the patient at home
- · Leave ABBy in place for up to 14-days post-op

#### **Clinician Benefits**

- · Improved access and visualisation of the incision site
- · Resistant to bacterial growth
- · Enables light exposure and oxygenation at the wound site
- Works alongside wound dressings
- Available in 3 sizes to fit patient's individual anatomy