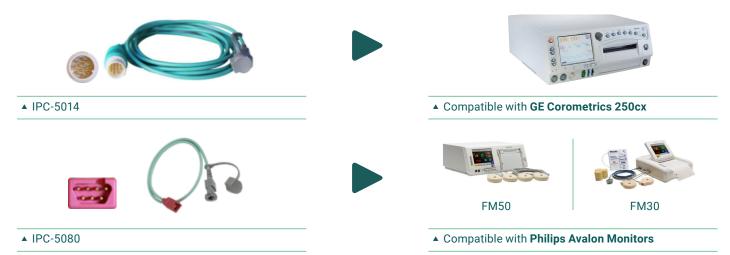

## Koala Cable Tool

The Koala IUPC is compatible with all major brands of fetal monitors. This tool is designed to help identify what fetal monitor is being used and to ensure the correct cables are ordered for an in-service or evaluation.

The most common cables that are used with the Koala are the **GE Medical (Corometrics) IPC-5014 cable**, the **Philips IPC-5080 cable** and the **Philips IPC-5012 cable**.

As a reminder when zeroing the transducer while using the **Phillips Avalon monitor** the catheter needs to be disconnected from the cable, not the cable from the adapter cable.

## **Ordering Information**

| Product Description                  | Product Code | Box Quantity | Monitor Cables                          | Product Code | Box Quantity |
|--------------------------------------|--------------|--------------|-----------------------------------------|--------------|--------------|
| Koala Intrauterine Pressure Catheter | IPC-5000E    | 10/ea        | Philips 8040A (40V/V/mmHg)              | IPC-5018     | 1 Cable      |
|                                      |              |              | Philips Avalon                          | IPC-5080     | 1 Cable      |
|                                      |              |              | All other Philips Monitors              | IPC-5012     | 1 Cable      |
|                                      |              |              | GE Medical (Corometrics) All Models     | IPC-5014     | 1 Cable      |
|                                      |              |              | Air-Shields (Litton) Fetascan 1400      | IPC-5016     | 1 Cable      |
|                                      |              |              | Spacelabs Medical (AMS) Spacelabs 94000 | IPC-5050     | 1 Cable      |
|                                      |              |              | Neovent Medical Stan S31                | IPC-5060     | 1 Cable      |
|                                      |              |              | Edan Instruments, Inc.                  | IPC-5090     | 1 Cable      |