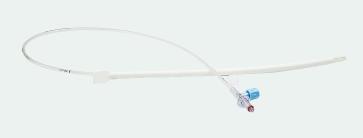

## Koala<sup>®</sup> IUPC

Sensor-tipped intrauterine pressure catheter (IUPC)

OBSTETRICS, GYNECOLOGY & NEONATAL Intrapartum intrauterine monitoring, optimised for proper placement, easy true zeroing, small tip, 360° sensing.

## Koala Cable Tool

The Koala Intrauterine Pressure Catheter is the only IUPC that has no electronics in the catheter.

The external transducer provides easy, true zeroing in utero.

## **Ordering Information**

| Product Description                  | Product Code | Box Quantity | Monitor Cables                          | Product Code | Box Quantity |
|--------------------------------------|--------------|--------------|-----------------------------------------|--------------|--------------|
| Koala Intrauterine Pressure Catheter | IPC-5000E    | 10/ea        | Philips 8040A (40V/V/mmHg)              | IPC-5018     | 1 Cable      |
|                                      |              |              | Philips Avalon                          | IPC-5080     | 1 Cable      |
|                                      |              |              | All other Philips Monitors              | IPC-5012     | 1 Cable      |
|                                      |              |              | GE Medical (Corometrics) All Models     | IPC-5014     | 1 Cable      |
|                                      |              |              | Air-Shields (Litton) Fetascan 1400      | IPC-5016     | 1 Cable      |
|                                      |              |              | Spacelabs Medical (AMS) Spacelabs 94000 | IPC-5050     | 1 Cable      |
|                                      |              |              | Neovent Medical Stan S31                | IPC-5060     | 1 Cable      |
|                                      |              |              | Edan Instruments, Inc.                  | IPC-5090     | 1 Cable      |