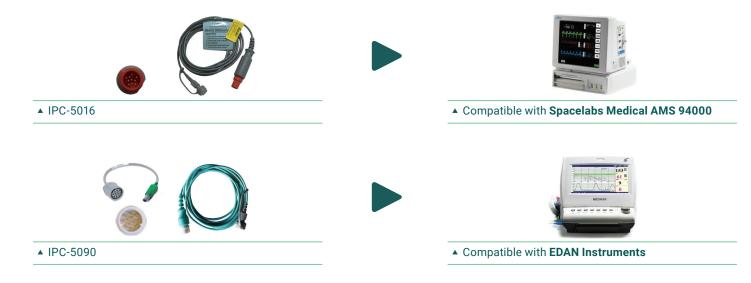

## **Ordering Information**

| Product Description                  | Product Code | Box Quantity | Monitor Cables                          | Product Code | Box Quantity |
|--------------------------------------|--------------|--------------|-----------------------------------------|--------------|--------------|
| Koala Intrauterine Pressure Catheter | IPC-5000E    | 10/ea        | Philips 8040A (40V/V/mmHg)              | IPC-5018     | 1 Cable      |
|                                      |              |              | Philips Avalon                          | IPC-5080     | 1 Cable      |
|                                      |              |              | All other Philips Monitors              | IPC-5012     | 1 Cable      |
|                                      |              |              | GE Medical (Corometrics) All Models     | IPC-5014     | 1 Cable      |
|                                      |              |              | Air-Shields (Litton) Fetascan 1400      | IPC-5016     | 1 Cable      |
|                                      |              |              | Spacelabs Medical (AMS) Spacelabs 94000 | IPC-5050     | 1 Cable      |
|                                      |              |              | Neovent Medical Stan S31                | IPC-5060     | 1 Cable      |
|                                      |              |              | Edan Instruments, Inc.                  | IPC-5090     | 1 Cable      |