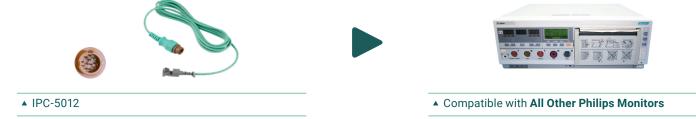

The most common cables that are used with the Koala are the **GE Medical (Corometrics) IPC-5014 cable**, the **Philips IPC-5080 cable** and the **Philips IPC-5012 cable**.

As a reminder when zeroing the transducer while using the **Phillips Avalon monitor** the catheter needs to be disconnected from the cable, not the cable from the adapter cable.

## **Ordering Information**

| Product Description                  | Product Code | Box Quantity | Monitor Cables                          | Product Code | Box Quantity |
|--------------------------------------|--------------|--------------|-----------------------------------------|--------------|--------------|
| Koala Intrauterine Pressure Catheter | IPC-5000E    | 10/ea        | Philips 8040A (40V/V/mmHg)              | IPC-5018     | 1 Cable      |
|                                      |              |              | Philips Avalon                          | IPC-5080     | 1 Cable      |
|                                      |              |              | All other Philips Monitors              | IPC-5012     | 1 Cable      |
|                                      |              |              | GE Medical (Corometrics) All Models     | IPC-5014     | 1 Cable      |
|                                      |              |              | Air-Shields (Litton) Fetascan 1400      | IPC-5016     | 1 Cable      |
|                                      |              |              | Spacelabs Medical (AMS) Spacelabs 94000 | IPC-5050     | 1 Cable      |
|                                      |              |              | Neovent Medical Stan S31                | IPC-5060     | 1 Cable      |
|                                      |              |              | Edan Instruments, Inc.                  | IPC-5090     | 1 Cable      |