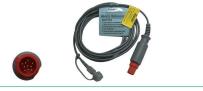

The most common cables that are used with the Koala are the **GE Medical (Corometrics) IPC-5014 cable**, the **Philips IPC-5080 cable** and the **Philips IPC-5012 cable**.

cable, not the cable from the adapter cable.

## **Ordering Information**

| Product Description                  | <b>Product Code</b> | <b>Box Quantity</b> | Monitor Cables                          | <b>Product Code</b> | <b>Box Quantity</b> |
|--------------------------------------|---------------------|---------------------|-----------------------------------------|---------------------|---------------------|
| Koala Intrauterine Pressure Catheter | IPC-5000E           | 10/ea               | Philips 8040A (40V/V/mmHg)              | IPC-5018            | 1 Cable             |
|                                      |                     |                     | Philips Avalon                          | IPC-5080            | 1 Cable             |
|                                      |                     |                     | All other Philips Monitors              | IPC-5012            | 1 Cable             |
|                                      |                     |                     | GE Medical (Corometrics) All Models     | IPC-5014            | 1 Cable             |
|                                      |                     |                     | Air-Shields (Litton) Fetascan 1400      | IPC-5016            | 1 Cable             |
|                                      |                     |                     | Spacelabs Medical (AMS) Spacelabs 94000 | IPC-5050            | 1 Cable             |
|                                      |                     |                     | Neovent Medical Stan S31                | IPC-5060            | 1 Cable             |
|                                      |                     |                     | Edan Instruments, Inc.                  | IPC-5090            | 1 Cable             |