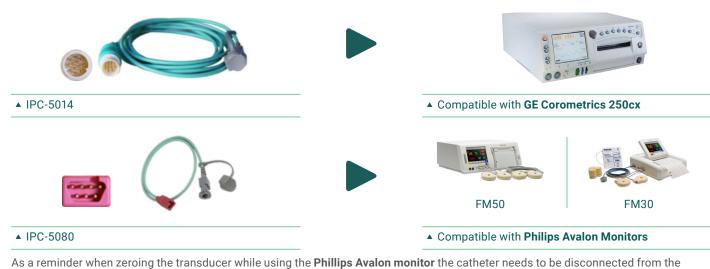

The most common cables that are used with the Koala are the **GE Medical (Corometrics) IPC-5014 cable**, the **Philips IPC-5080 cable** and the **Philips IPC-5012 cable**.

cable, not the cable from the adapter cable.

## **Ordering Information**

| Product Description                  | <b>Product Code</b> | <b>Box Quantity</b> | Monitor Cables                          | <b>Product Code</b> | <b>Box Quantity</b> |
|--------------------------------------|---------------------|---------------------|-----------------------------------------|---------------------|---------------------|
| Koala Intrauterine Pressure Catheter | IPC-5000E           | 10/ea               | Philips 8040A (40V/V/mmHg)              | IPC-5018            | 1 Cable             |
|                                      |                     |                     | Philips Avalon                          | IPC-5080            | 1 Cable             |
|                                      |                     |                     | All other Philips Monitors              | IPC-5012            | 1 Cable             |
|                                      |                     |                     | GE Medical (Corometrics) All Models     | IPC-5014            | 1 Cable             |
|                                      |                     |                     | Air-Shields (Litton) Fetascan 1400      | IPC-5016            | 1 Cable             |
|                                      |                     |                     | Spacelabs Medical (AMS) Spacelabs 94000 | IPC-5050            | 1 Cable             |
|                                      |                     |                     | Neovent Medical Stan S31                | IPC-5060            | 1 Cable             |
|                                      |                     |                     | Edan Instruments, Inc.                  | IPC-5090            | 1 Cable             |