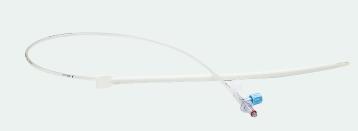

## Koala® IUPC

Sensor-tipped intrauterine pressure catheter (IUPC)

OBSTETRICS, GYNECOLOGY & NEONATAL Intrapartum intrauterine monitoring, optimised for proper placement, easy true zeroing, small tip, 360° sensing.

## Koala Cable Tool

▲ Compatible with Spacelabs Medical AMS 94000

▲ IPC-5016

▲ IPC-5090

▲ Compatible with **EDAN Instruments** 

The Koala Intrauterine Pressure Catheter is the only IUPC that has no electronics in the catheter.

The external transducer provides easy, true zeroing in utero.