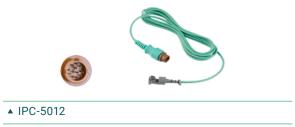

The most common cables that are used with the Koala are the **GE Medical (Corometrics) IPC-5014 cable**, the **Philips IPC-5080 cable** and the **Philips IPC-5012 cable**.

cable, not the cable from the adapter cable.

## **Ordering Information**

| Product Description                  | <b>Product Code</b> | <b>Box Quantity</b> | Monitor Cables                          | <b>Product Code</b> | <b>Box Quantity</b> |
|--------------------------------------|---------------------|---------------------|-----------------------------------------|---------------------|---------------------|
| Koala Intrauterine Pressure Catheter | IPC-5000E           | 10/ea               | Philips 8040A (40V/V/mmHg)              | IPC-5018            | 1 Cable             |
|                                      |                     |                     | Philips Avalon                          | IPC-5080            | 1 Cable             |
|                                      |                     |                     | All other Philips Monitors              | IPC-5012            | 1 Cable             |
|                                      |                     |                     | GE Medical (Corometrics) All Models     | IPC-5014            | 1 Cable             |
|                                      |                     |                     | Air-Shields (Litton) Fetascan 1400      | IPC-5016            | 1 Cable             |
|                                      |                     |                     | Spacelabs Medical (AMS) Spacelabs 94000 | IPC-5050            | 1 Cable             |
|                                      |                     |                     | Neovent Medical Stan S31                | IPC-5060            | 1 Cable             |
|                                      |                     |                     | Edan Instruments, Inc.                  | IPC-5090            | 1 Cable             |