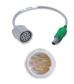

The most common cables that are used with the Koala are the **GE Medical (Corometrics) IPC-5014 cable**, the **Philips IPC-5080 cable** and the **Philips IPC-5012 cable**.

cable, not the cable from the adapter cable.