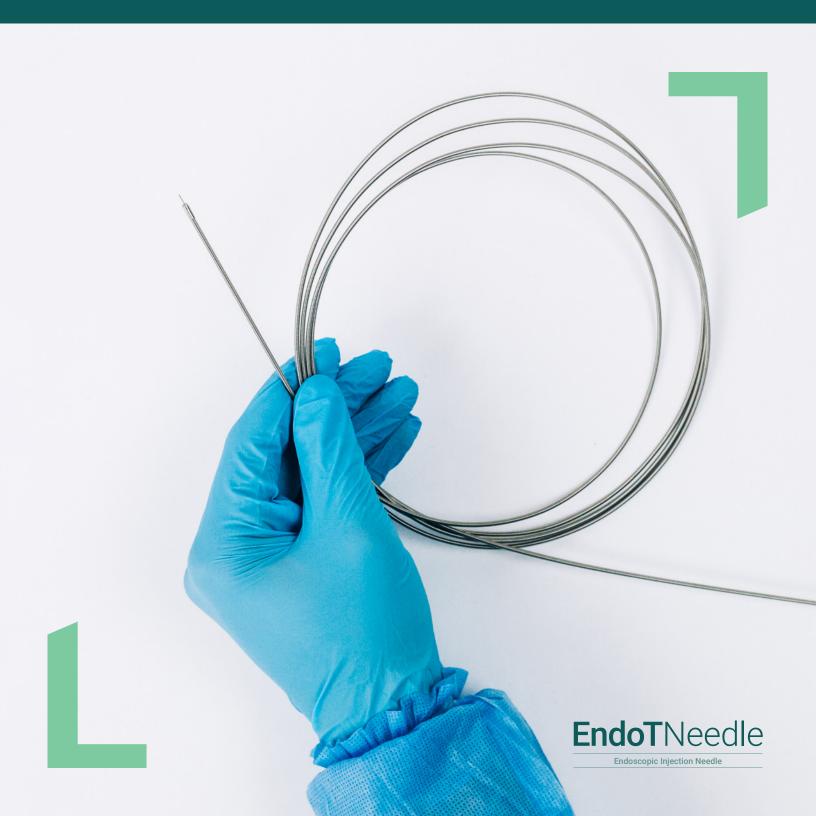

# EndoTNeedle

Endoscopic Injection Needle

# Introducing EndoTNeedle

### Your new everyday needle

EndoTNeedle was engineered to balance performance and value while delivering a highly reliable needle for your most tortuous cases. Designed with quality materials, features from premium needles, and a handle your staff will love. The EndoTNeedle is your new everyday needle.

### Stick it

- Reliable performance in retroflex and tortuous paths
- Stainless steel sheath prevents kinking
- Smooth round hub which aids in the closure and blockage needed to stop GI bleed cases
- Ultra-sharp needle