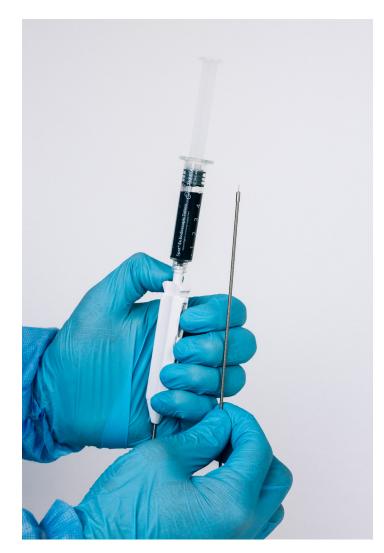

#### Click it

- Single-handed use in an ergonomic handle
- Thumb-activated needle extension and spring-loaded retraction

### Stick it

- Reliable performance in retroflex and tortuous paths
- Stainless steel sheath prevents kinking
- Smooth round hub which aids in the closure and blockage needed to stop GI bleed cases
- Ultra-sharp needle