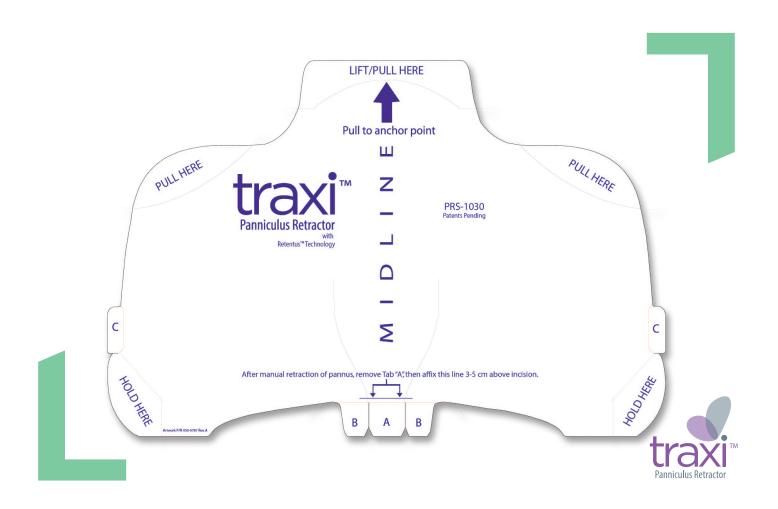

# traxi™

The predictable and reliable panniculus retractor

OBSTETRICS, GYNECOLOGY & NEONATAL traxi easily retracts the panniculus for any abdominal procedure, freeing staff to care for the patient.

traxi quickly and easily retracts the panniculus for any abdominal procedure, freeing staff to care for the patient:





Predictable. Reliable. Retraction.™



Have confidence in a repeatable process



Leave traxi in place for up to 24 hours post-op



Care for patients with more compassion & dignity



## traxi panniculus retractor

### Consideration for patient dignity

Whether used during a C-section or any other abdominal procedure, traxi is less involved than tape or straps. With reduced prep time and clinician involvement, your high BMI patients will think this is a normal part of any procedure. Application and removal are both quick and easy.

The traxi Panniculus
Retractor is as perfect a
solution to the pannus
problem as I have ever
tried. This product is a
winner... a big-time
winner.\*

#### **Patient Benefits**

- · Freedom of Movement
- · Ability to Wear Postoperatively

#### **Potential Patient Benefits**

- · Increased Satisfaction
- · Increased Comfort
- · Increased Dignity

#### Clinician Benefits

- · Improved Incision Site Visualisation
- · Eliminate Surgical Tape & T