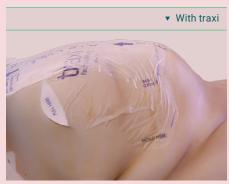

# traxi™

The predictable and reliable panniculus retractor

OBSTETRICS, GYNECOLOGY & NEONATAL traxi easily retracts the panniculus for any abdominal procedure, freeing staff to care for the patient.

traxi quickly and easily retracts the panniculus for any abdominal procedure, freeing staff to care for the patient:

## traxi panniculus retractor

### Consideration for patient dignity

Whether used during a C-section or any other abdominal procedure, traxi is less involved than tape or straps. With reduced prep time and clinician involvement, your high BMI patients will think this is a normal part of any procedure. Application and removal are both quick and easy.