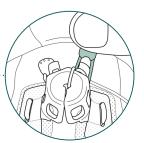

## A Simple Way to Secure

LifeBubble is designed to secure umbilical catheters and protect the catheter insertion site for neonates in intensive care.

adhesive on skin

Adhere LifeBubble to hydrocolloid adhesive

Wrap catheter around securement knob

Pull strap over top of securement knob

- Reduces Risk of Catheter Migration and Early **Discontinuation** with stronger securement<sup>1,2</sup>
- · Protects the Insertion Site while allowing airflow for stump desiccation
- Easy Repositioning and Removal of each catheter without removing adhesives
- ·Standardized Method of securement to save time and simplify the procedure
- Sterile Packaging to ensure a clean environment at the time of securement