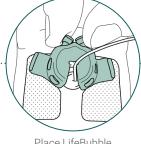

## A Simple Way to Secure

LifeBubble is designed to secure umbilical catheters and protect the catheter insertion site for neonates in intensive care.

adhesive on skin

Adhere LifeBubble to hydrocolloid adhesive