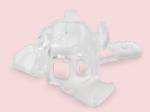

### Protecting the lifelines of our most vulnerable patients

Small

Large

## A Simple Way to Secure

LifeBubble is designed to secure umbilical catheters and protect the catheter insertion site for neonates in intensive care.

adhesive on skin

Adhere LifeBubble to hydrocolloid adhesive