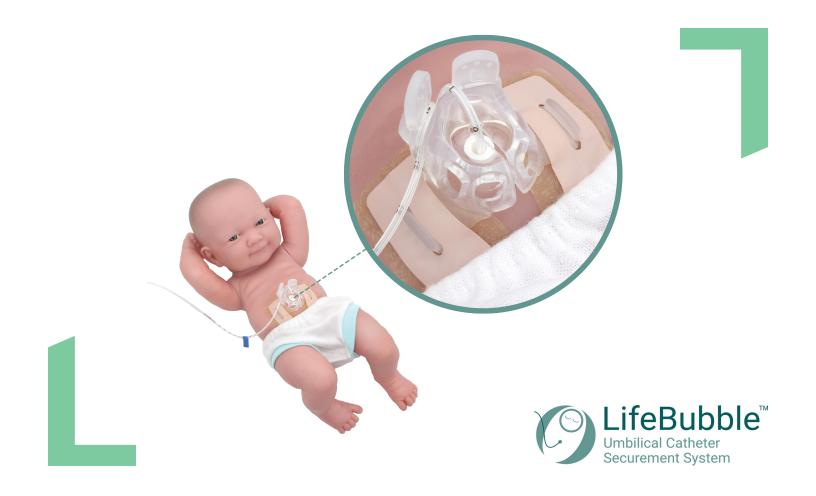

# LifeBubble™

Umbilical Catheter Securement System

## A Simple Way to Secure

LifeBubble is designed to secure umbilical catheters and protect the catheter insertion site for neonates in intensive care.

adhesive on skin

Adhere LifeBubble to hydrocolloid adhesive

Wrap catheter around securement knob

Pull strap over top of securement knob

- Reduces Risk of Catheter Migration and Early **Discontinuation** with stronger securement<sup>1,2</sup>
- · Protects the Insertion Site while allowing airflow for stump desiccation
- Easy Repositioning and Removal of each catheter without removing adhesives
- ·Standardized Method of securement to save time and simplify the procedure
- Sterile Packaging to ensure a clean environment at the time of securement