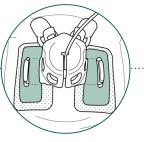

- •Simple Application after catheter insertion to maintain the NICU workflow
- ·Clear Visualization of catheter position and insertion site for nurses
- Soft Medical Grade Silicone to minimize skin irritation
- Full Access to catheter insertion site for procedures using LifeBubble Buddy
- Complete Kit includes pre-cut neonatal skin-friendly hydrocolloid adhesive