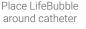

## A Simple Way to Secure

LifeBubble is designed to secure umbilical catheters and protect the catheter insertion site for neonates in intensive care.

adhesive on skin

Adhere LifeBubble to hydrocolloid adhesive