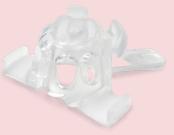

### Protecting the lifelines of our most vulnerable patients

Small

Large

## A Simple Way to Secure

LifeBubble is designed to secure umbilical catheters and protect the catheter insertion site for neonates in intensive care.

adhesive on skin

Adhere LifeBubble to hydrocolloid adhesive