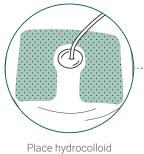

## A Simple Way to Secure

LifeBubble is designed to secure umbilical catheters and protect the catheter insertion site for neonates in intensive care.

adhesive on skin

Adhere LifeBubble to hydrocolloid adhesive

Wrap catheter around securement knob

Pull strap over top of securement knob

- Reduces Risk of Catheter Migration and Early **Discontinuation** with stronger securement<sup>1,2</sup>
- · Protects the Insertion Site while allowing airflow for stump desiccation
- Easy Repositioning and Removal of each catheter without removing adhesives
- ·Standardized Method of securement to save time and simplify the procedure
- Sterile Packaging to ensure a clean environment at the time of securement