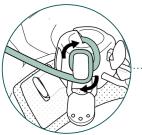

Wrap catheter around securement knob

Pull strap over top of securement knob

- Reduces Risk of Catheter Migration and Early **Discontinuation** with stronger securement<sup>1,2</sup>
- · Protects the Insertion Site while allowing airflow for stump desiccation
- Easy Repositioning and Removal of each catheter without removing adhesives
- ·Standardized Method of securement to save time and simplify the procedure
- Sterile Packaging to ensure a clean environment at the time of securement