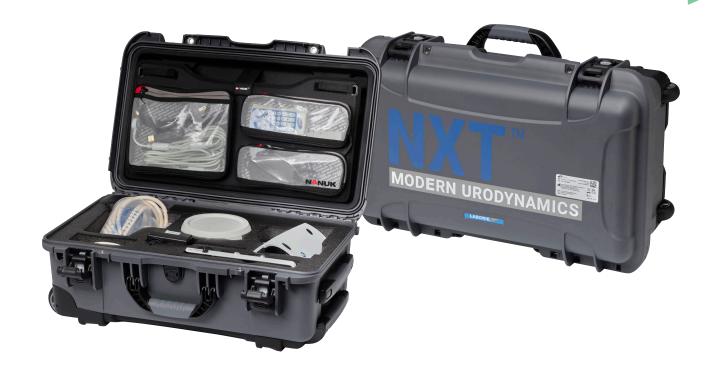

### NXT<sup>™</sup> Go System

NXT<sup>™</sup> Go is a complete Urodynamics system offering the convenience and portability in a suitcase.

#### **Compact Carry Case:**

Complete portable UDS system