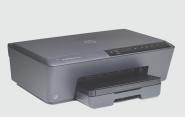

The NXT Go offers a laptop with Synergy Urodynamics software,

providing a wide range of features in a compact system.

A wireless capable printer included for convenient document creation and immediate review with patients.