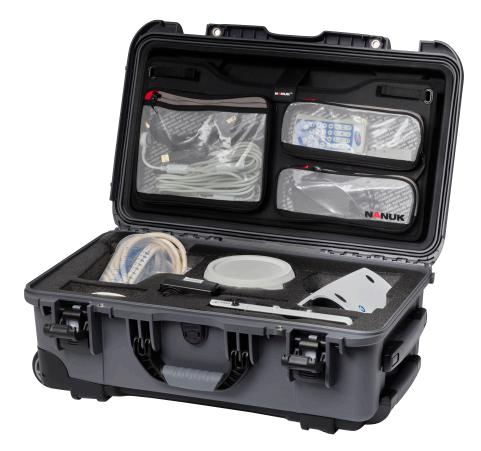

### NXT<sup>™</sup> Go System

NXT<sup>™</sup> Go is a complete Urodynamics system offering the convenience and portability in a suitcase.

#### **Compact Carry Case:**

Complete portable UDS system

#### **Infusion Pump:**

Includes infusion transducer for infusion accuracy

#### **Consumable Scanning:**

For documentation and traceability

#### **Water-resistant Components:**

For easy cleaning and wipedown in-between studies

#### **Smart-sense:**

Integrated consumables support traceability for infection control

#### **Catheters:**

Intuitive catheter design for easy setup and procedure start