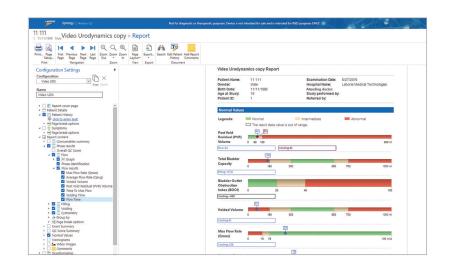

## Customizable Workflows and Reports:

Configurable workflow and reporting tools address the unique needs of academic facilities, hospitals and clinics.