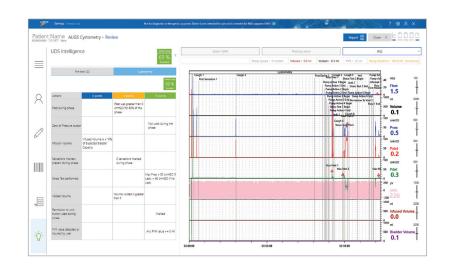

## Customizable Workflows and Reports:

Configurable workflow and reporting tools address the unique needs of academic facilities, hospitals and clinics.

#### Next Generation Decision Support and Error Prevention:

Guided workflow helps in training with new staff and ensuring test consistency.

The **Remote Control** helps mark key events from across the room.