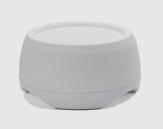

The **NXT Urocap** comes wired or wireless and designed for seamless integration within the NXT platform.

The **NXT Pump module** features state of the art technology, a wide range of flow rates and multiple calibration line storage.