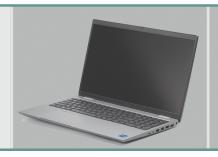

The NXT Go offers a laptop with Synergy Urodynamics software,

providing a wide range of features in a compact system.

A wireless capable printer included for convenient document creation and immediate review with patients.