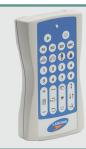

#### Next Generation Decision Support and Error Prevention:

Guided workflow helps in training with new staff and ensuring test consistency.

The **Remote Control** helps mark key events from across the room.