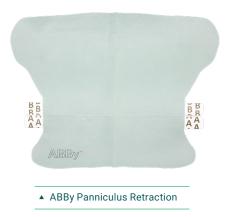

## Postoperative retraction for all your C-Section patients

ABBy holds the pannus off the incision site and reduces the interference in the wound healing process.

- Suitable for all BMIs, body shapes and types
- Can be applied by a single clinician and adjusted by the patient at home
- · Leave ABBy in place for up to 14-days post-op