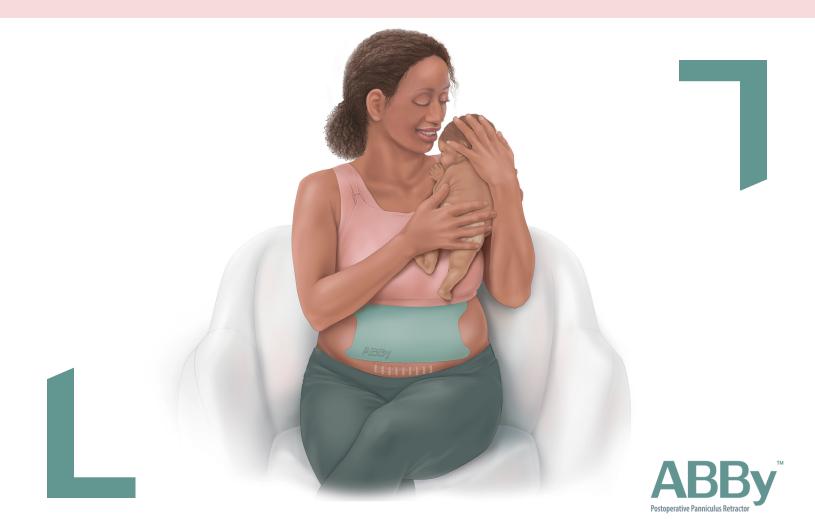

## Postoperative retraction for all your C-Section patients

ABBy holds the pannus off the incision site and reduces the interference in the wound healing process.

- Suitable for all BMIs, body shapes and types
- Can be applied by a single clinician and adjusted by the patient at home
- · Leave ABBy in place for up to 14-days post-op

#### **Patient Benefits**

- Preserves the patient's dignity during the 4<sup>th</sup> trimester
- Enables skin-to-skin contact
- Does not interfere with breast feeding
- Can be adjusted and/or reapplied
- Can be worn while showering
- · Gentle to the skin and hypoallergenic