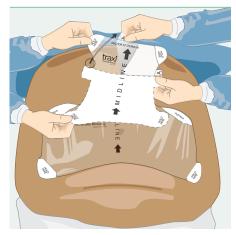

### 2. Remove 'A' Tab

Remove Tab 'A'.

#### 4. Remove 'B' Panels

Remove the 'B' panels while holding film in tension above patient.