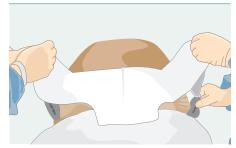

#### 4. Remove 'B' Panels

Remove the 'B' panels while holding film in tension above patient.