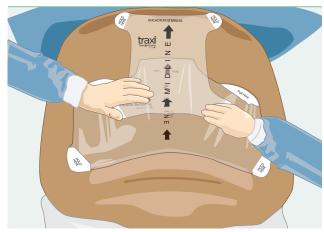

### 3. Position & Apply

Position retractor 5cm above incision line. Align to midline, apply to patient.

# 5. Tension & Apply

Hold in tension while smoothing down onto patient's skin, midline outward.