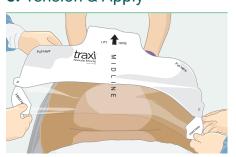

# 5. Tension & Apply

Hold in tension while smoothing down onto patient's skin, midline outward.