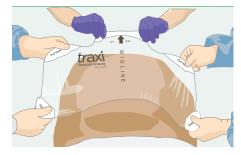

### 6. Remove 'C' Panel

Retrograde device to relax panniculus to natural position. Remove 'C' panel by simultaneously pulling 'C' tabs.