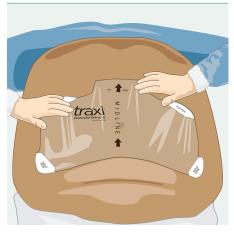

### 3. Position & Apply

Position retractor 5cm above incision line. Align to midline, apply to patient.

#### 4. Remove 'B' Panels

Remove the 'B' panels while holding film in tension above patient.