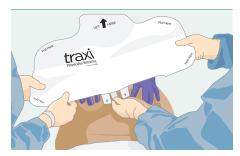

### 2. Remove 'A' Tab

Remove Tab 'A'.

### 3. Position & Apply

Position retractor 5cm above incision line. Align to midline, apply to patient.