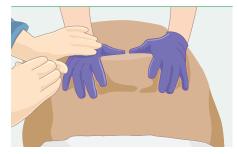

# traxi™

Quick Reference Guide - traxi Retractor

OBSTETRICS, GYNECOLOGY & NEONATAL traxi easily retracts the panniculus for any abdominal procedure, freeing staff to care for the patient.

#### 1. Manual Retraction



Manually retract panniculus to expose surgical site.

### 2. Remove 'A' Tab



Remove Tab 'A'.

### 3. Position & Apply



Position retractor 5cm above incision line. Align to midline, apply to patient.

#### 4. Remove 'B' Panels



Remove the 'B' panels while holding film in tension above patient.

# 5. Tension & Apply



Hold in tension while smoothing down onto patient's skin, midline outward.

### 6. Remove 'C' Panel



Retrograde device to relax panniculus to natural position. Remove 'C' panel by simultaneously pulling 'C' tabs.

### 7. Tension, Lift, Pull



Together, in tension, lift and pull retractor cephalad, anchoring at the xiphoid.



See Instructions for Use for full instructions, warnings, precautions and contraindications.



# traxi

## Quick Reference Guide - traxi Exte