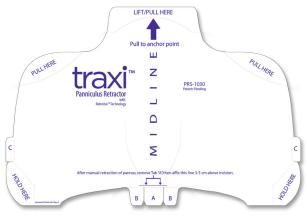

### 2. Remove 'A' Tab

Remove Tab 'A'.

#### 4. Remove 'B' Panels

Remove the 'B' panels while holding film in tension above patient.

### 6. Remove 'C' Panel

Retrograde device to relax panniculus to natural position. Remove 'C' panel by simultaneously pulling 'C' tabs.