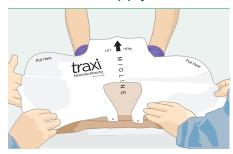

#### 4. Remove 'B' Panels

Remove the 'B' panels while holding film in tension above patient.

# 5. Tension & Apply

Hold in tension while smoothing down onto patient's skin, midline outward.