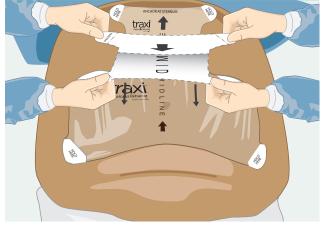

### 6. Remove 'C' Panel

Retrograde device to relax panniculus to natural position. Remove 'C' panel by simultaneously pulling 'C' tabs.

### 7. Tension, Lift, Pull

Together, in tension, lift and pull retractor cephalad, anchoring at the xiphoid.

See Instructions for Use for full instructions, warnings, precautions and contraindications.