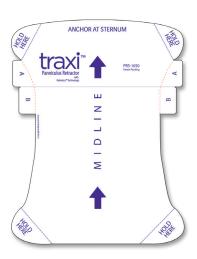

### 2. Remove 'A' Tab

Remove Tab 'A'.

### 3. Position & Apply

Position retractor 5cm above incision line. Align to midline, apply to patient.

#### 4. Remove 'B' Panels

Remove the 'B' panels while holding film in tension above patient.

# 5. Tension & Apply

Hold in tension while smoothing down onto patient's skin, midline outward.

### 6. Remove 'C' Panel

Retrograde device to relax panniculus to natural position. Remove 'C' panel by simultaneously pulling 'C' tabs.

### 7. Tension, Lift, Pull

Together, in tension, lift and pull retractor cephalad, anchoring at the xiphoid.

See Instructions for Use for full instructions, warnings, precautions and contraindications.