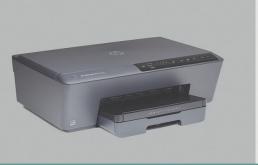

The **NXT all-in-one computer** offers a novel touchscreen experience.

A wireless capable printer included for convenient document creation and immediate review with patients.