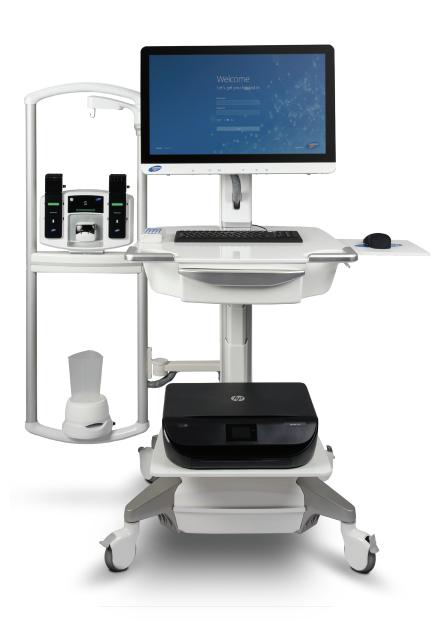

### NXT<sup>™</sup> Pro System

NXT™ Pro is an advanced Urodynamics System offering a complete solution, including full video, HL7 connectivity and an expandable platform for future software functionality.

### Roams:

NXT Pro comes with two roams to allow interchange of air and fluid set-ups efficiently

> Consumable Scanning: for documentation and traceability

# Water-resistant Components:

for easy cleaning and wipedown in between studies

Catheters:
Intuitive design for easy

### Touchscreen:

Navigation without a keyboard and mouse

### Remote Control:

Mark key events from across the room

### Storage:

A drawer is integrated into the top shelf for organization of additional items

### Adjustable Spine:

Move to your ideal height

### Small Footprint:

Easy to roll between rooms

The **NXT all-in-one computer** offers a novel touchscreen experience.

A wireless capable printer included for convenient document creation and immediate review with patients.