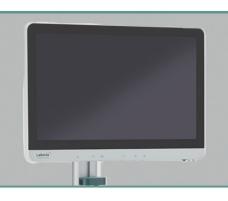

The **NXT all-in-one computer** offers a novel touchscreen experience.

A wireless capable printer included for convenient document creation and immediate review with patients.