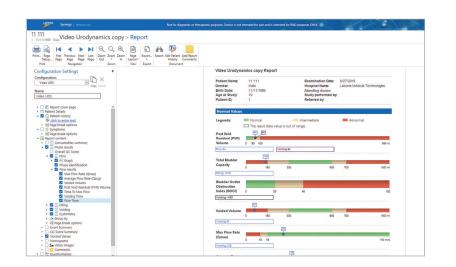

# Synergy Software

### URODYNAMICS, YOUR WAY.

# Customizable Workflows and Reports:

Configurable workflow and reporting tools address the unique needs of academic facilities, hospitals and clinics.

### **Enhanced User Experience:**

Intuitive design, workflow guidance and seamless interface puts NXT™ at the forefront of modern urodynamics.

### Next Generation Decision Support and Error Prevention:

Guided workflow helps in training with new staff and ensuring test consistency.

setup and procedure start.

The **NXT Pump module** features state of the art technology, a wide range of flow rates and multiple calibration line storage.