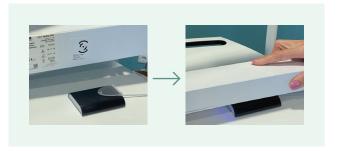

Once the START button is pushed there is a 2-hour time slot per patient to perform the study.

2. Scan the RFID tag on the catheters and pump tubing prior to performing any urodynamics study.

**4.** To perform a urodynamics study, select the catheters and pump tubing to be used from the drop-down menu.