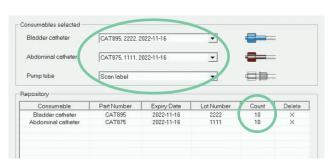

**3.** The system will automatically detect and add the consumables to a scanned inventory.

An RFID tag can only be scanned once.

**5.** Now that the consumables are scanned and selected from the scanned inventory, prepare the catheters for study, and push the START button to activate the urodynamics study.

Once the START button is pushed there is a 2-hour time slot per patient to perform the study.

2. Scan the RFID tag on the catheters and pump tubing prior to performing any urodynamics study.

**4.** To perform a urodynamics study, select the catheters and pump tubing to be used from the drop-down menu.

**6.** Multiple investigations can be performed with same consumables on same patient within the 2-hour window.

7. After the study, the consumables are deducted from the scanned inventory.

**9.** The used consumables appear in the urodynamics study report.