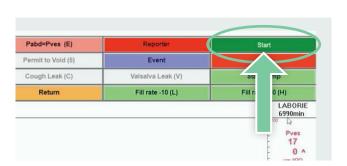

**3.** The system will automatically detect and add the consumables to a scanned inventory.

An RFID tag can only be scanned once.

**5.** Now that the consumables are scanned and selected from the scanned inventory, prepare the catheters for study, and push the START button to activate the urodynamics study.

Once the START button is pushed there is a 2-hour time slot per patient to perform the study.

2. Scan the RFID tag on the catheters and pump tubing prior to performing any urodynamics study.

**4.** To perform a urodynamics study, select the catheters and pump tubing to be used from the drop-down menu.