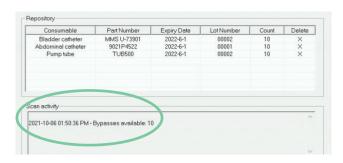

11. For every 10 studies, one bypass will be added to the bypass inventory automatically by the system.

8. The system will automatically detect expired consumables and remove them from the scanned inventory. The screen shows an alert one month prior to expiration date.

10. Bypasses allow the urodynamics study to be performed if there is a problem with the RFID tag scanning.

12. In the event no more bypasses are available, contact Laborie Technical Service to insert the Response Code.