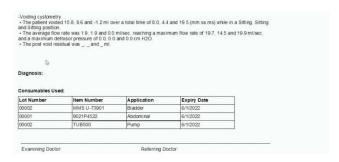

**6.** Multiple investigations can be performed with same consumables on same patient within the 2-hour window.

7. After the study, the consumables are deducted from the scanned inventory.

**9.** The used consumables appear in the urodynamics study report.