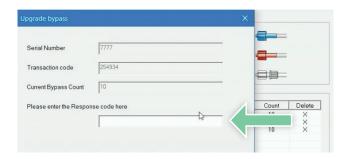

10. Bypasses allow the urodynamics study to be performed if there is a problem with the RFID tag scanning.

12. In the event no more bypasses are available, contact Laborie Technical Service to insert the Response Code.