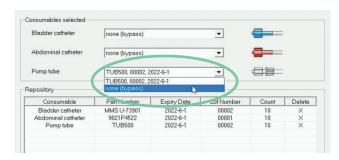

Once the START button is pushed there is a 2-hour time slot per patient to perform the study.

2. Scan the RFID tag on the catheters and pump tubing prior to performing any urodynamics study.

**4.** To perform a urodynamics study, select the catheters and pump tubing to be used from the drop-down menu.

**6.** Multiple investigations can be performed with same consumables on same patient within the 2-hour window.

7. After the study, the consumables are deducted from the scanned inventory.

**9.** The used consumables appear in the urodynamics study report.