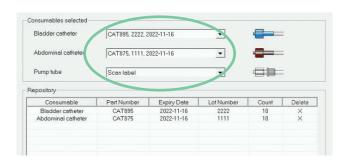

## **UROLOGY & UROGYNECOLOGY**

Connecting catheters and pump tubing with Laborie Urodynamic Systems

1. Every Laborie catheter and pump tubing box has an RFID tag that contains the part number, number of consumables in the box (catheter & pump tubing) and expiration date.

Once the START button is pushed there is a 2-hour time slot per patient to perform the study.

2. Scan the RFID tag on the catheters and pump tubing prior to performing any urodynamics study.

**4.** To perform a urodynamics study, select the catheters and pump tubing to be used from the drop-down menu.

**3.** The system will automatically detect and add the consumables to a scanned inventory.

An RFID tag can only be scanned once.

**5.** Now that the consumables are scanned and selected from the scanned inventory, prepare the catheters for study, and push the START button to activate the urodynamics study.