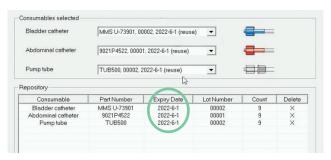

Once the START button is pushed there is a 2-hour time slot per patient to perform the study.

2. Scan the RFID tag on the catheters and pump tubing prior to performing any urodynamics study.

**4.** To perform a urodynamics study, select the catheters and pump tubing to be used from the drop-down menu.

**6.** Multiple investigations can be performed with same consumables on same patient within the 2-hour window.

7. After the study, the consumables are deducted from the scanned inventory.

**9.** The used consumables appear in the urodynamics study report.