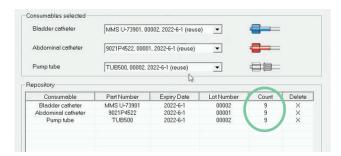

11. For every 10 studies, one bypass will be added to the bypass inventory automatically by the system.

8. The system will automatically detect expired consumables and remove them from the scanned inventory. The screen shows an alert one month prior to expiration date.