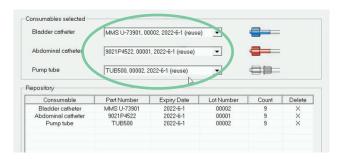

Once the START button is pushed there is a 2-hour time slot per patient to perform the study.

2. Scan the RFID tag on the catheters and pump tubing prior to performing any urodynamics study.

**4.** To perform a urodynamics study, select the catheters and pump tubing to be used from the drop-down menu.

**3.** The system will automatically detect and add the consumables to a scanned inventory.

An RFID tag can only be scanned once.

**5.** Now that the consumables are scanned and selected from the scanned inventory, prepare the catheters for study, and push the START button to activate the urodynamics study.