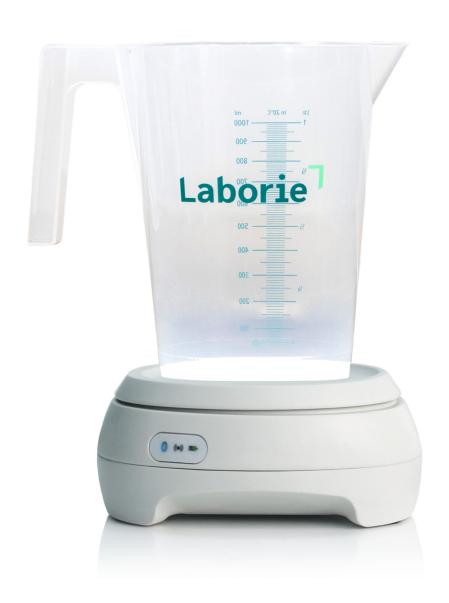

# Urocap<sup>™</sup> IV Uroflowmetry refined

Urocap IV is a reliable, standalone, cost effective and easy to use Uroflowmetry solution from Laborie.

As a wireless, battery-powered, water-protected device, it is capable of providing patient privacy and functional versatility; simply place within your clinic and it will send data wirelessly to your computer.

### **Technical Specifications**

| Size & Weight           | L = 6.3" (16.0cm) W= 6.3" (16.0cm)<br>H = 2.6" (6.6cm) Weight = 0.7lbs (0.3kg) |                                                                         |
|-------------------------|--------------------------------------------------------------------------------|-------------------------------------------------------------------------|
| Measurement<br>Channels | Volume: Range = 0 to 1200ml Accuracy = +/- 2% Sampling Rate=20Hz               | Flow:<br>Range = 0 to 50mL/s<br>Accuracy = +/- 5%<br>Sampling Rate=20Hz |
| Indicator Lights        | Bluetooth, Status & Battery                                                    |                                                                         |
| Charger                 | 5 VDC, 3.0A                                                                    |                                                                         |