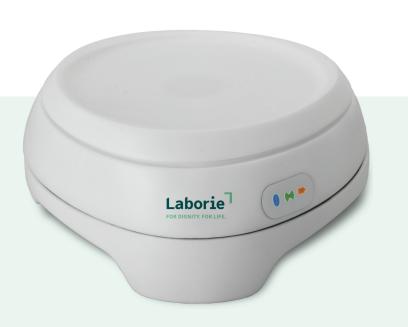

# Urocap<sup>™</sup> IV Uroflowmetry refined

Urocap IV is a reliable, standalone, cost effective and easy to use Uroflowmetry solution from Laborie.

As a wireless, battery-powered, water-protected device, it is capable of providing patient privacy and functional versatility; simply place within your clinic and it will send data wirelessly to your computer.

### **Technical Specifications**

| Size & Weight           | L = 6.3" (16.0cm) W= 6.3" (16.0cm)<br>H = 2.6" (6.6cm) Weight = 0.7lbs (0.3kg) |                                                                         |
|-------------------------|--------------------------------------------------------------------------------|-------------------------------------------------------------------------|
| Measurement<br>Channels | Volume: Range = 0 to 1200ml Accuracy = +/- 2% Sampling Rate=20Hz               | Flow:<br>Range = 0 to 50mL/s<br>Accuracy = +/- 5%<br>Sampling Rate=20Hz |
| Indicator Lights        | Bluetooth, Status & Battery                                                    |                                                                         |
| Charger                 | 5 VDC, 3.0A                                                                    |                                                                         |