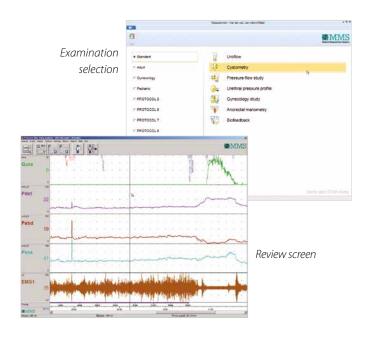

#### **Urodynamic examinations**

- Uroflowmetry
- Cystometry (CMG)
- Pressure-Flow study

#### **Optional**

- Urethral Pressure Profilometry (UPP)
- Gynecology study (Pressure-Flow and UPP in one test)
- Leak Point Pressures
- EMG
- Anorectal Manometry
- Biofeedback

#### **Easy**

Solar Blue software is highly intuitive and logical, requiring minimal training. The software includes an efficient patient database for easy storage and retrieval of examination data.

A purpose-designed remote control allows you to stay close to the patient. Using just 4 buttons, the complete urodynamic examination can be carried out by 1 person. This shortens examination time, improves quality of the urodynamic examination, and provides greater patient privacy.