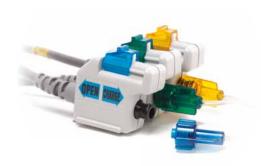

#### **Small**

Solar Blue requires very little space. You can use it as a table top system but it can also be mounted on an investigation chair, an infusion pole or a robust purpose designed stand. The result is 100% versatility and maximum convenience.

#### Wireless

Solar Blue is a 100% wireless urodynamic system. Wireless between Solar Blue Module and: (multiple) flowmeter(s), catheter puller, remote control, and computer.

Furthermore, the Luna module can be added to the Solar Blue for wireless recording of Pressures and EMG.

#### **Wireless Catheter Puller**

A wireless Catheter Puller can be added to your Solar Blue for speed controlled UPP measurement.