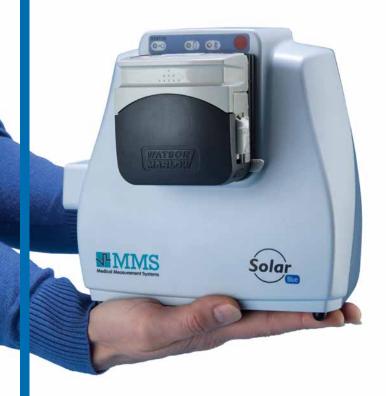

As a result: the Solar Blue is very small, 100% wireless and very easy to use.

#### **Small**

Solar Blue requires very little space. You can use it as a table top system but it can also be mounted on an investigation chair, an infusion pole or a robust purpose designed stand. The result is 100% versatility and maximum convenience.

#### Wireless

Solar Blue is a 100% wireless urodynamic system. Wireless between Solar Blue Module and: (multiple) flowmeter(s), catheter puller, remote control, and computer.

Furthermore, the Luna module can be added to the Solar Blue for wireless recording of Pressures and EMG.