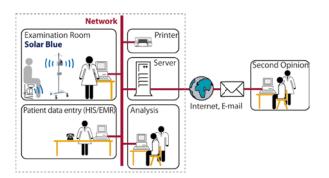

#### **Networking and HIS/EMR links**

Solar Blue is designed to become part of a network. This makes it possible to enter patient data, perform investigations and analyze results on different PCs in different locations.

Furthermore it's possible to link Solar Blue with the Hospital Information System (HIS) / Electronic Medical Record (EMR), for automatic patient data (demographics) import and/or export.

Example of a workflow using network and HIS/EMR link:

- Patient demographic and procedure data are entered at the reception desk, or imported automatically (HIS/EMR link)
- The data automatically imports into the Solar Blue
- An investigation is performed on the Solar Blue
- The investigation results automatically export to the HIS/EMR