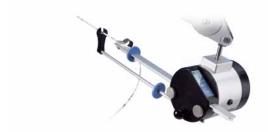

#### **Wireless Catheter Puller**

A wireless Catheter Puller can be added to your Solar Blue for speed controlled UPP measurement.