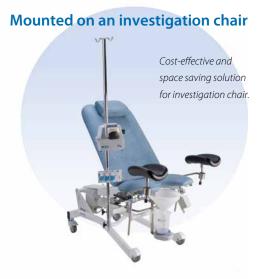

#### **Small**

Solar Blue requires very little space. You can use it as a table top system but it can also be mounted on an investigation chair, an infusion pole or a robust purpose designed stand. The result is 100% versatility and maximum convenience.