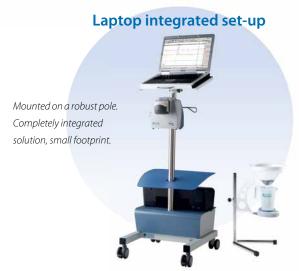

#### **Small**

Solar Blue requires very little space. You can use it as a table top system but it can also be mounted on an investigation chair, an infusion pole or a robust purpose designed stand. The result is 100% versatility and maximum convenience.

# Solar Blue maximum set-up versatility

Solar Blue is very small, 100% wireless and lightweight, providing maximum set-up versatility. A small or large office, an examination room, a remote clinic, there is always space for Solar Blue! And of course easy transportation makes Solar Blue suitable for use in multiple locations.