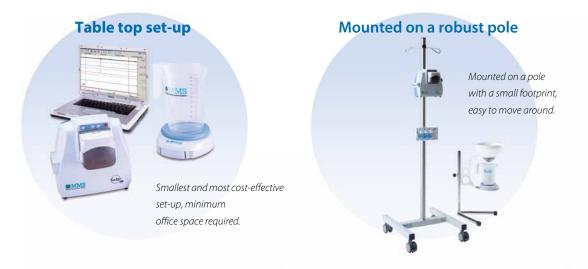

#### **Small**

Solar Blue requires very little space. You can use it as a table top system but it can also be mounted on an investigation chair, an infusion pole or a robust purpose designed stand. The result is 100% versatility and maximum convenience.

# Solar Blue maximum set-up versatility

Solar Blue is very small, 100% wireless and lightweight, providing maximum set-up versatility. A small or large office, an examination room, a remote clinic, there is always space for Solar Blue! And of course easy transportation makes Solar Blue suitable for use in multiple locations.