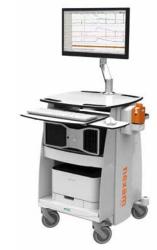

#### **Easy**

Solar Blue software is highly intuitive and logical, requiring minimal training. The software includes an efficient patient database for easy storage and retrieval of examination data.

A purpose-designed remote control allows you to stay close to the patient. Using just 4 buttons, the complete urodynamic examination can be carried out by 1 person. This shortens examination time, improves quality of the urodynamic examination, and provides greater patient privacy.

#### **Networking and HIS/EMR links**

Solar Blue is designed to become part of a network. This makes it possible to enter patient data, perform investigations and analyze results on different PCs in different locations.