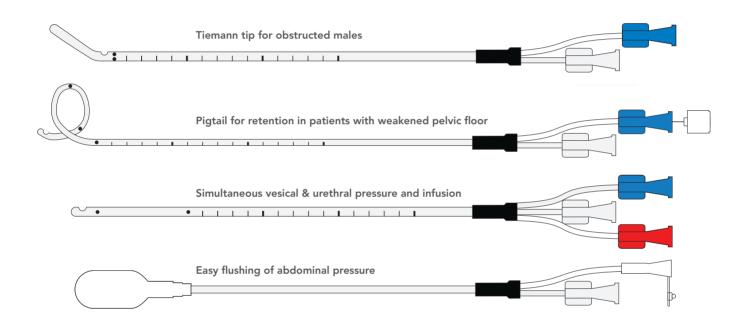

**COMPLETE RANGE**. Extensive family of options designed for different patients and procedures. Choose the French size, tip style and number of lumens to suit your needs.

\*Please refer to the catalog for complete range of French sizes, tips and options

| CATHETER PORT COLOR | DESCRIPTION    | CONNECTION       |
|---------------------|----------------|------------------|
| Clear 🕢             | Infusion line  | Pump Tubing      |
| Blue                | Vesical line   | Pves             |
| Red •               | Urethral line  | Pura             |
| White O             | Abdominal line | Pabd             |
| Yellow O            | Perfusion line | Perfusion Tubing |