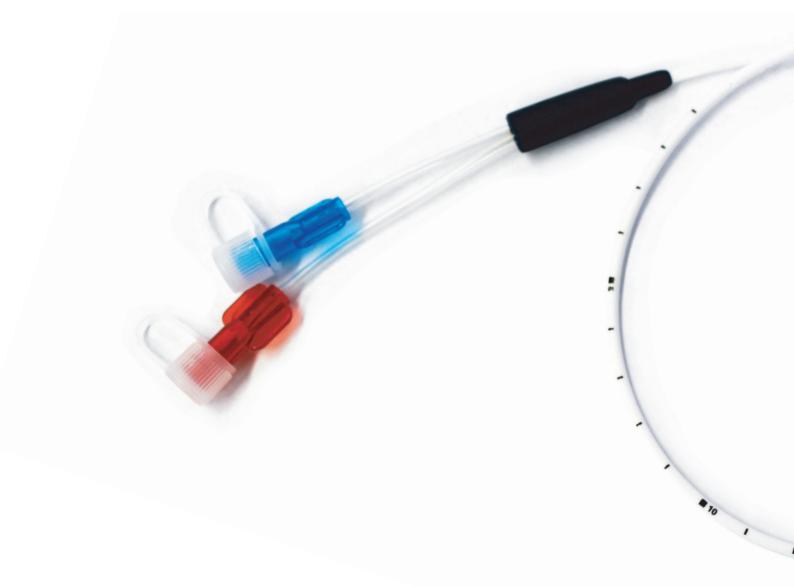

## PRECISE DIAGNOSTIC CONFIDENCE

**STRONG AND FLEXIBLE**. Assembled with thermoplastic material that softens over time for easier insertion and patient comfort. Unique wall material eliminates crimping and folding of the catheter during insertion.

**UNIQUE DESIGN**. The molding construction has a precise design to allow the correct flow without turbulence between the catheter body and the infusion line to prevent pressure artifacts.

**USER FRIENDLY**. Centimeter graduations to ease positioning of catheter. Luer lock connectors are compatible with most urodynamic systems and color coded for fast procedure setup.

**COMPLETE RANGE**. Extensive family of options designed for different patients and procedures. Choose the French size, tip style and number of lumens to suit your needs.

\*Please refer to the catalog for complete range of French sizes, tips and options